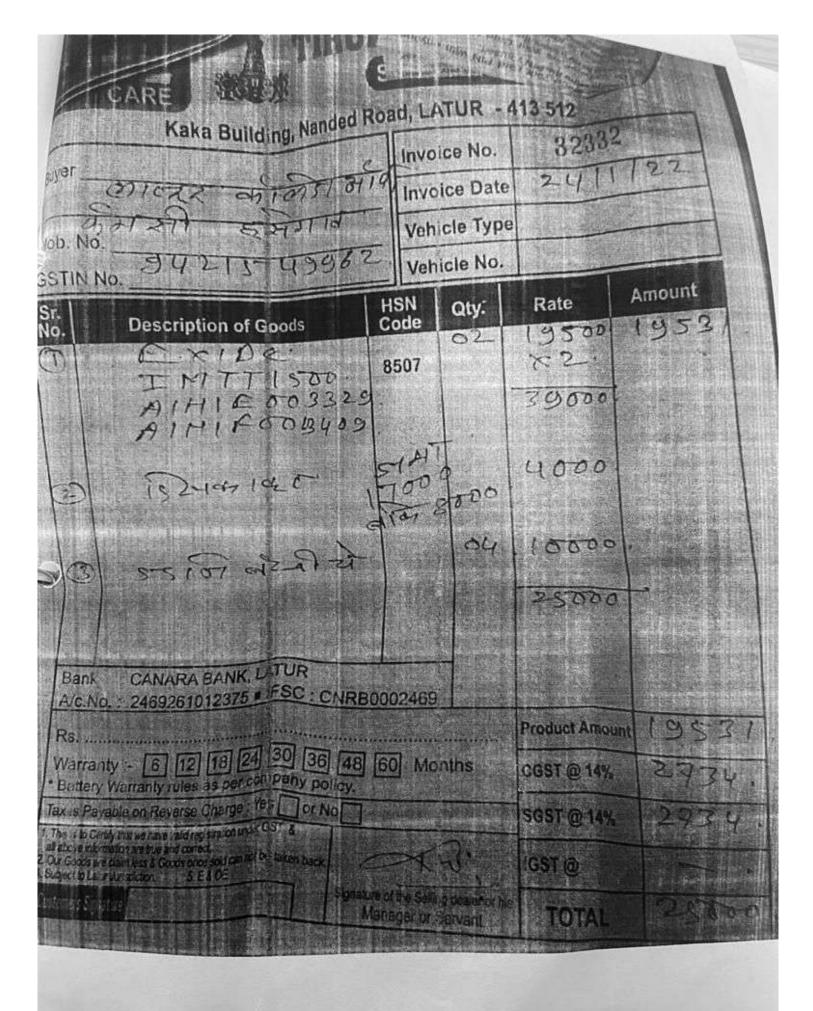

## Delux Mechanical Engineering Works

Nanded Road, LATUR - 413 512.

Vehical No. Date: 2H 1 (2017

Shri Miraz कालिय अपक वी. फार्स्सी हामेहरी है.

ार्थ बुद

|       | लाहर काल्प उपक                                                                                              | 11. 4 | *************************************** | Ae  |
|-------|-------------------------------------------------------------------------------------------------------------|-------|-----------------------------------------|-----|
| No.   | Particulars                                                                                                 | Qty.  | Rs.                                     | Ps. |
|       | अष्ट्रमध्य आपनीम् स्माइडवर्<br>वर्षे भाषय डिसम्बल्<br>रुलाप बीम दिममें आफ्रह<br>कारेज पाँगीमां क्रिया       |       |                                         |     |
|       | आर्ट्सनेट्ट प्रेंस्वल<br>जाने हार्ल्डर क्राहेण नवान<br>हार्डर खुश प्राह्म फिटिमा<br>क्रिया क्षेर्डिय फिटिमा |       |                                         |     |
|       | ट्रस्टागः                                                                                                   | 1106  | 40001-                                  |     |
| DE SE | हाएंट नवान<br>व्यश कार्बन नवान<br>भाईड व्हाजीट 2 वर्ळेटन                                                    | 410-  | 11001-                                  |     |
|       |                                                                                                             | Total | 71801-                                  | -   |
|       |                                                                                                             | Adv.  |                                         |     |
|       |                                                                                                             | Bal.  |                                         |     |

Thank You!

For : Delux Mechanical Engineering Works

☎: (O) 243678 244458

(R) 242018 Fax: 250756

Chainsukh Road, LATUR - 413 512

M/s. LATUR COLLEGE OF FARMACY - HASEGAON

Bill No .:

Sep 15-16/113